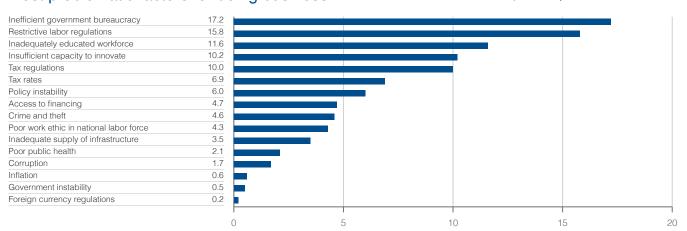

# The Global Competitiveness Report 2016–2017

Klaus Schwab, World Economic Forum

| Key Indicators, 2015  | Source: International Monetary Fund; World Economic Outlook Database (April 2016) |                       |         |  |  |
|-----------------------|-----------------------------------------------------------------------------------|-----------------------|---------|--|--|
| Population (millions) | 18.0                                                                              | GDP per capita (US\$) | 13340.9 |  |  |
| GDP (US\$ billions)   | 240.2                                                                             | GDP (PPP) % world GDP | 0.37    |  |  |